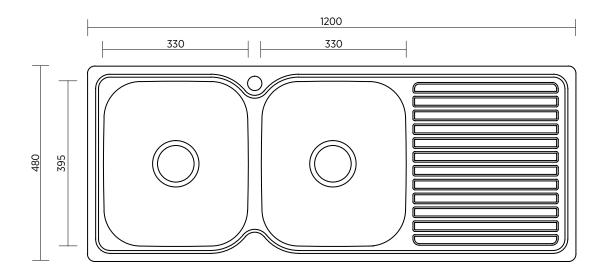

Includes basket waste WASTE Optional overflow kit available OVERFLOW Each bowl 330 x 395 mm, 180 mm deep BOWL SIZE ACCESSORIES A variety of accessories is available.

- All measurements are in millimetres.
- Always use the actual product to verify cutout.
- Specifications may vary without notice as part of our continuous improvement practices.