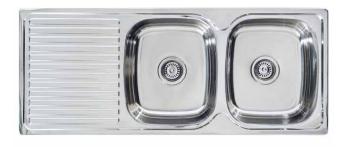

## Acero - Classic styling with a contemporary feel

Timeless classics that are equally at home in a modern or traditional kitchen. The classic styling has a contemporary feel, featuring square corners, stainless steel designer basket wastes and a silk finish.

- Contemporary classic lines and silk finish
- 0.8 mm thick premium 304 grade stainless steel
- Large capacity bowls

- Easy to clean Sound deadening Designer basket wastes

SUMMARY Two bowls, single drainer on right or left SKS-A1200-RD 1 taphole, right drainer ORDER CODE SKS-A1200-LD 1 taphole, left drainer SKS-A1200-0T no taphole