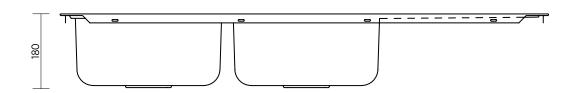

Includes basket waste WASTE Optional overflow kit available OVERFLOW Each bowl 330 x 395 mm, 180 mm deep BOWL SIZE ACCESSORIES A variety of accessories is available.

- All measurements are in millimetres.
- Always use the actual product to verify cutout.
- Specifications may vary without notice as part of our continuous improvement practices.